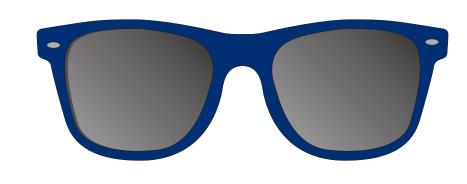

| Your Ref: | Quantity:  | Product Code: TA1130 |
|-----------|------------|----------------------|
| Our Ref:  | Version: 1 | Product Colour:BLUE  |

## **PRINTING CONCERNS:**

**PRODUCT INFO:** 

We stock this item in the following colours

## **PANTONE REFERENCE(S)**

🚱 Full Colour Printing