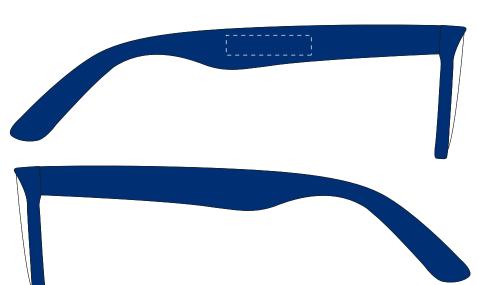

## ARTWORK SCALE 75%

Max Digital print area: 30mm x 7mm

ARTWORK SCALE 100%

Product Image for visualisation - colours may vary

The dashed line is to demonstrate print area and will not appear on your printed item